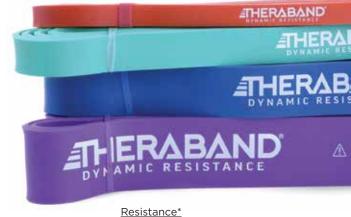

- 41" loop 0.25" thick
- Four easily identified colors of progressive resistance
- Comes with safety instructions and exercise chart
- Imprinted visual resistance indicator
- Ideal for assisted pull-ups, power lifting, Pilates, targeted stretching, toning exercises and full-body workouts
- Perfect for adding tension to common exercises
- Made from a highly durable, natural latex rubber

#### **Single High Resistance Bands**

7102873 Light: 15 LB / 7 KG \$19.99 7102874 Medium: 25 LB / 11 KG \$24.99 7102875 Heavy: 35 LB / 16KG \$29.99 7102876 X-Heavy: 50 LB / 23 KG \$39.99