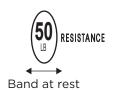

#### **Visual Resistance Indicator**

Please visit THERABAND.COM/INFO for the most up to date instructions and information. Safety and product care information located at http://www.theraband.com/care-and-safety

Light 15 lbs. / 7 kg

Medium 25 lbs. / 11 kg

Heavy 35 lbs. / 16 kg

X-Heavy 50 lbs. / 23 kg

\* Estimated resistance levels are based on pull forces to stretch band between 100% and 200% elongation

©2020 Performance Health. All rights reserved. P11367-R00