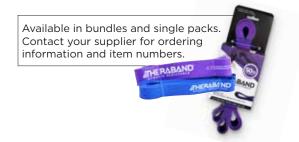

## THERABAND DYNAMIC RESISTANCE

#### **Single High Resistance Bands**

7102873 Light: 15 LB / 7 KG \$19.99 7102874 Medium: 25 LB / 11 KG \$24.99 7102875 Heavy: 35 LB / 16KG \$29.99 7102876 X-Heavy: 50 LB / 23 KG \$39.99

### **High Resistance Band Bundles**

| 7102877 | Set of 4: 1-Light, 1-Medium, 1-Heavy, 1-X-Heavy | \$59.99 |
|---------|-------------------------------------------------|---------|
| 7102878 | Set of 2: 1-Heavy, 1-X-Heavy                    | \$25.99 |
| 7102879 | Set of 2: 1-Medium, 1-Heavy                     | \$35.99 |
| 7102880 | Set of 2: 1-Light, 1-Medium                     | \$45.99 |