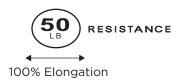

#### **Visual Resistance Indicator**

Please visit THERABAND.COM/INFO for the most up to date instructions and information. Safety and product care information located at http://www.theraband.com/care-and-safety

Light 15 lbs. / 7 kg

Medium 25 lbs. / 11 kg

Heavy 35 lbs. / 16 kg

X-Heavy 50 lbs. / 23 kg

\* Estimated resistance levels are based on pull forces to stretch band between 100% and 200% elongation

©2020 Performance Health. All rights reserved. P11367-R00