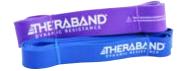

- 41" loop 0.25" thick
- Four easily identified colors of progressive resistance
- Comes with safety instructions and exercise chart
- Imprinted visual resistance indicator
- Ideal for assisted pull-ups, power lifting, Pilates, targeted stretching, toning exercises and full-body workouts
- Perfect for adding tension to common exercises
- Made from a highly durable, natural latex rubber

#### **Visual Resistance Indicator**

Please visit THERABAND.COM/INFO for the most up to date instructions and information. Safety and product care information located at http://www.theraband.com/care-and-safety

Light 15 lbs. / 7 kg

Medium 25 lbs. / 11 kg

Heavy 35 lbs. / 16 kg

X-Heavy 50 lbs. / 23 kg

\* Estimated resistance levels are based on pull forces to stretch band between 100% and 200% elongation

©2020 Performance Health. All rights reserved. P11367-R00