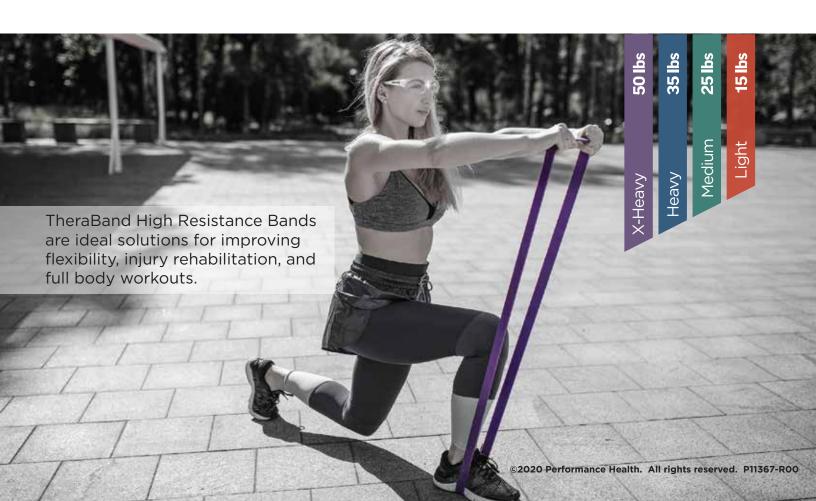

#### **Visual Resistance Indicator**

Please visit THERABAND.COM/INFO for the most up to date instructions and information. Safety and product care information located at http://www.theraband.com/care-and-safety

Light 15 lbs. / 7 kg

Medium 25 lbs. / 11 kg

Heavy 35 lbs. / 16 kg

X-Heavy 50 lbs. / 23 kg

\* Estimated resistance levels are based on pull forces to stretch band between 100% and 200% elongation

©2020 Performance Health. All rights reserved. P11367-R00