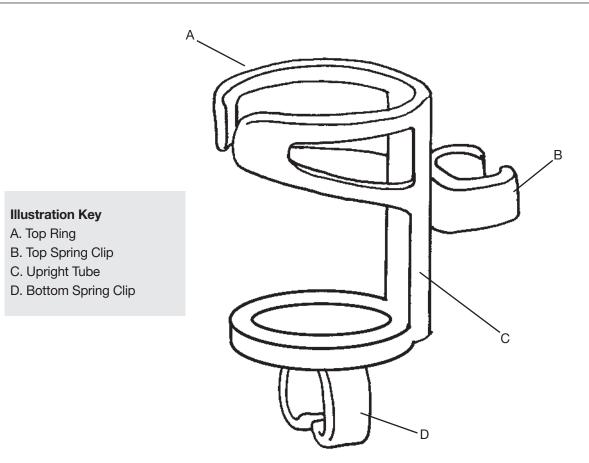

## **Instructions**

- 1. Use the top ring on the beverage holder to adjust the opening to fit a container that has a diameter of 2% to 3".
- 2. The top spring clip of holder will click into place after it is pressed against the upright or vertical tube. The bottom spring clip snaps into position when the holder is moved down the upright tube.
- 3. Remove the holder by grasping the clips and sliding them slowly from the tube.